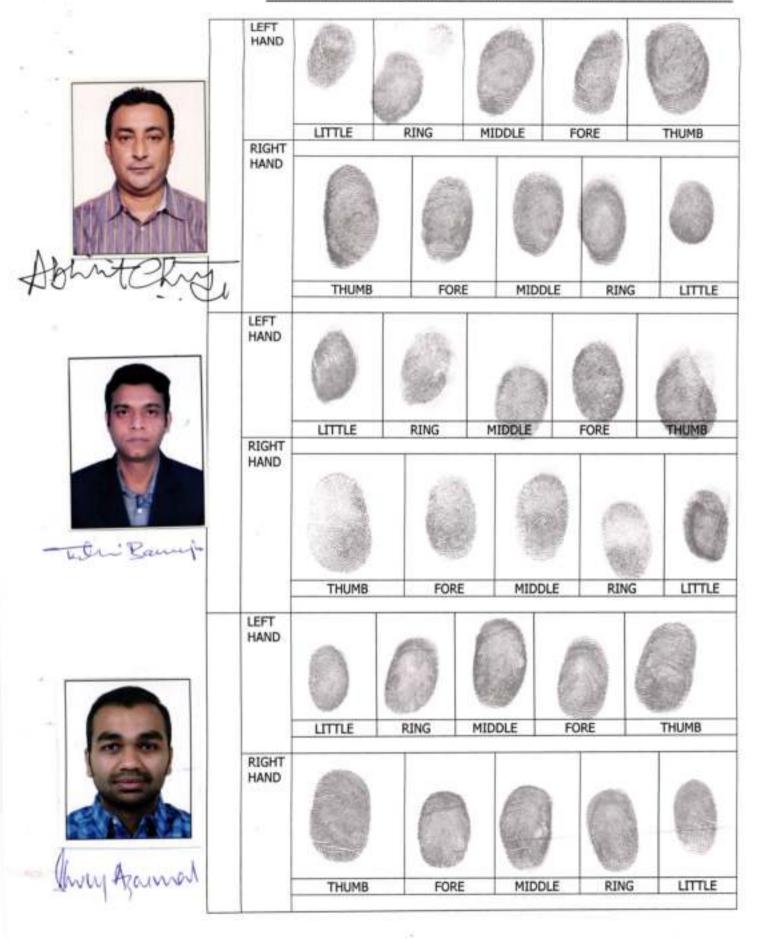

# SPECIMEN FORM FOR TEN FINGER PRINTS

Additional Registrar of Assurances III Kolkata

2 0 SEP 7019

DATED THIS 20 LA DAY OF September, 2018

### Representative Details:

| Name,Address,Photo,Finger                                                                                                                                                      | print and Signatur                                                                                                                                    | re                                                                                                                                                                                       |                                                                                                                                                                                |
|--------------------------------------------------------------------------------------------------------------------------------------------------------------------------------|-------------------------------------------------------------------------------------------------------------------------------------------------------|------------------------------------------------------------------------------------------------------------------------------------------------------------------------------------------|--------------------------------------------------------------------------------------------------------------------------------------------------------------------------------|
| Name                                                                                                                                                                           | Photo                                                                                                                                                 | Finger Print                                                                                                                                                                             | Signature                                                                                                                                                                      |
| Mr Abhijit Chatterjee Son of Mr Sahadeb Chatterjee Date of Execution - 20/09/2018, , Admitted by: Self, Date of Admission: 20/09/2018, Place of Admission of Execution: Office |                                                                                                                                                       |                                                                                                                                                                                          | Aberia Din                                                                                                                                                                     |
|                                                                                                                                                                                | Sep 20 2018 2:16PM                                                                                                                                    | LTI                                                                                                                                                                                      | 25/09/2018                                                                                                                                                                     |
|                                                                                                                                                                                | Name  Mr Abhijit Chatterjee  Son of Mr Sahadeb Chatterjee  Date of Execution - 20/09/2018, Admitted by: Self, Date of Admission: 20/09/2018, Place of | Name Photo  Mr Abhijit Chatterjee Son of Mr Sahadeb Chatterjee Date of Execution - 20/09/2018, Admitted by: Self, Date of Admission: 20/09/2018, Place of Admission of Execution: Office | Mr Abhijit Chatterjee Son of Mr Sahadeb Chatterjee Date of Execution - 20/09/2018, , Admitted by: Self, Date of Admission: 20/09/2018, Place of Admission of Execution: Office |

| 100                                                                                                                                                                                                                                                                                                                                                                                                                                                                                                                                                                                                                                                                                                                                                                                                                                                                                                                                                                                                                                                                                                                                                                                                                                                                                                                                                                                                                                                                                                                                                                                                                                                                                                                                                                                                                                                                                                                                                                                                                                                                                                                            | Name                                                                                                                         | Photo              | Finger Print      | Signature  |
|--------------------------------------------------------------------------------------------------------------------------------------------------------------------------------------------------------------------------------------------------------------------------------------------------------------------------------------------------------------------------------------------------------------------------------------------------------------------------------------------------------------------------------------------------------------------------------------------------------------------------------------------------------------------------------------------------------------------------------------------------------------------------------------------------------------------------------------------------------------------------------------------------------------------------------------------------------------------------------------------------------------------------------------------------------------------------------------------------------------------------------------------------------------------------------------------------------------------------------------------------------------------------------------------------------------------------------------------------------------------------------------------------------------------------------------------------------------------------------------------------------------------------------------------------------------------------------------------------------------------------------------------------------------------------------------------------------------------------------------------------------------------------------------------------------------------------------------------------------------------------------------------------------------------------------------------------------------------------------------------------------------------------------------------------------------------------------------------------------------------------------|------------------------------------------------------------------------------------------------------------------------------|--------------------|-------------------|------------|
| (Preser<br>Son of M<br>Date of I<br>20/09/20<br>Self, Dat<br>20/09/20                                                                                                                                                                                                                                                                                                                                                                                                                                                                                                                                                                                                                                                                                                                                                                                                                                                                                                                                                                                                                                                                                                                                                                                                                                                                                                                                                                                                                                                                                                                                                                                                                                                                                                                                                                                                                                                                                                                                                                                                                                                          | in Banerjee Itant ) Ir Nabin Banerjee Execution - 018, , Admitted by: It of Admission: 018, Place of on of Execution: Office | G.                 |                   | Whi Ramy   |
| DESCRIPTION OF THE PARTY OF THE |                                                                                                                              | Sep 20 2018 2:17PM | LTI<br>20/09/2018 | 20/09/2018 |

| 3 | Name                                                                                                                                                                  | Photo              | Finger Print      | Signature   |
|---|-----------------------------------------------------------------------------------------------------------------------------------------------------------------------|--------------------|-------------------|-------------|
|   | Mr Shrey Agarwal Son of Mr Sajjan Agarwal Date of Execution - 20/09/2018, , Admitted by: Self, Date of Admission: 20/09/2018, Place of Admission of Execution: Office |                    |                   | Shruf Agund |
|   |                                                                                                                                                                       | Sep 20 2018 2:16PM | LTI<br>20/09/2018 | 20/09/2018  |